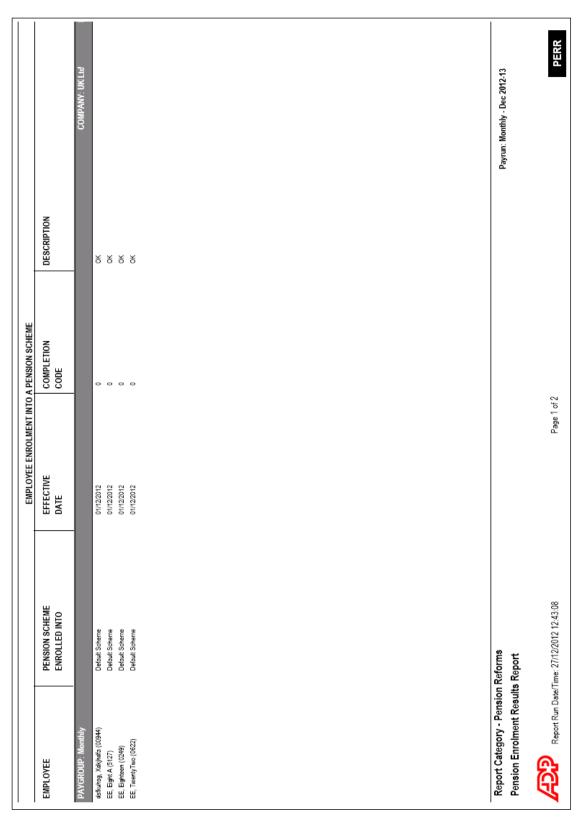

|
| Sort by                               | The report details can be sorted by Employee Code or Employee Name.                                                                                                                                                                                                                                        |
| Sort order                            | The report details can be sorted in ascending or descending order.                                                                                                                                                                                                                                         |



Figure 13 - 5 – Pension Enrolment report

# **Pension Regulator Compliance Report**

The Pension Regulator Compliance report provides the details the Pensions Regulator requires to monitor compliance, in particular identifying the number of employees enrolled into each scheme at the Staging date and subsequently.

### **Report content**

The report identifies the PAYE Scheme Reference number and the following employee totals:

- Number of active employees at the Staging date
- Number of active employees today
- Number of employees in a scheme at the Staging date
- Number of employees currently in a qualifying scheme
- Number of employees automatically enrolled into a qualifying scheme
- Number of employees not enrolled in a qualifying scheme.

For each pension scheme it also identifies: