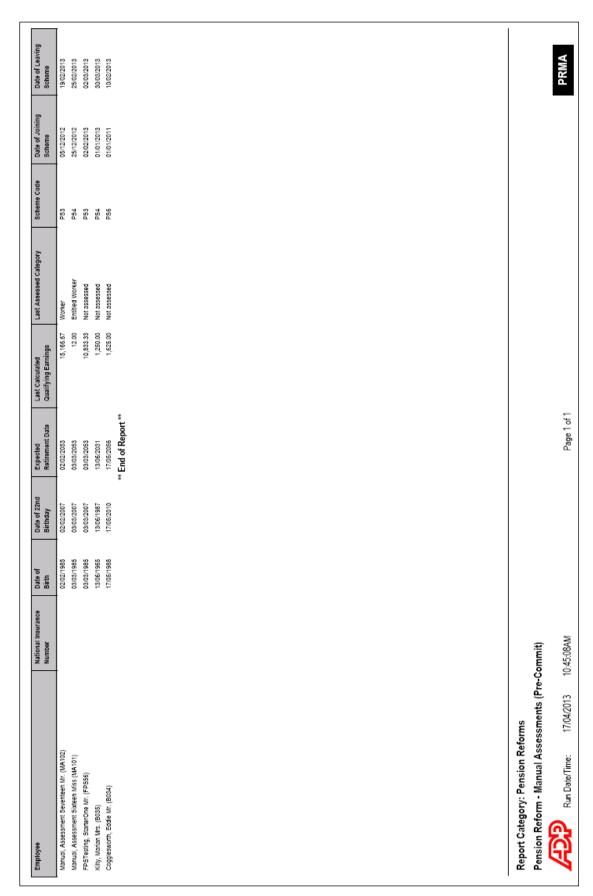

-----------------------------------------------------------------|
| Company or All   | Select the individual company to be reported on, or select <b>All</b> to include all companies.    |
| Pay Group or All | Select the individual pay group to be reported on, or select <b>All</b> to include all pay groups. |
| Group by         | Report details can be grouped by Company or Pension Scheme.                                        |
| Group ascending  | Report details can be sorted in ascending or descending order.                                     |
| Sort by          | Employee details can be sorted, within Group, by Employee Code or Employee Name.                   |
| Sort order       | The report details can be sorted in ascending or descending order.                                 |



Figure 13 - 2 - Manual Assessments (Pre-Commit) report

# **Pension Action (Post-Commit) report**

The Pension Action (Post-Commit) report is designed to help you ensure your employees are kept up to date with the statutory information relating to pensions.

This report will allow you to identify:

- employees who have been manually enrolled in a pension in the current pay reference period so they can be sent the opt-in information
- employees who have been automatically enrolled in the current pay reference period so they can be sent the automatic enrolment information e.g. identifying their opt out rights etc.
- employees who have recently become Non-eligible workers so they can be provided with information on the right to opt into a qualifying pension scheme
- employees who have recen