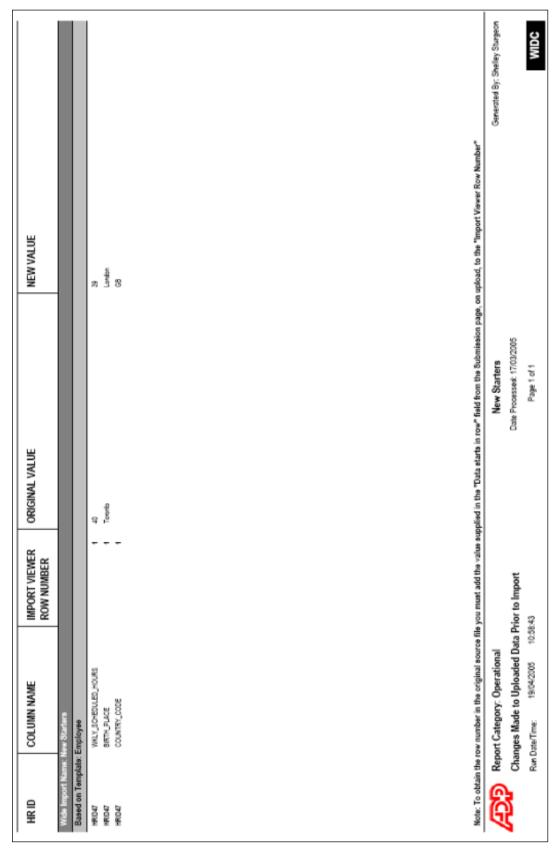

| report canagory, cyc                          | 2            | 44.00.40 |                                                              | 5 25 2                   |            |            |            | 5                                                | and by Callin III.       |
|                 | Run Date/Time: 0                              | 07/07/2004   | 14:02:46 |                                                              |                          |            |            |            |                                                  | ASFA                     |

# **Changes Made To Uploaded Data Prior To Import report**

This report allows the user to compare changed values with those values on the source HR system.

## **Report parameters**

• Wide Import Name



## **EDI NINO Verification Reply Errors report**

The EDI NINO Verification Reply Errors report lists any NINO Verification Reply messages that have not been matched with an employee successfully and require further investigation.

The report can be run for all or a selected PAYE Reference.

**Tip:** Each error should be reviewed and dealt with individually e.g. by manually applying the NI number change to the correct employee using the **Company > Real Time Information > NINO Reply** menu option.

### Who should run this report?

Payroll staff responsible for dealing with inbound EDI changes.

#### When should the report be run?

Where NINO verification reply messages are received, then this report should be run regularly to check for any errors e.g. weekly. It is particularly important